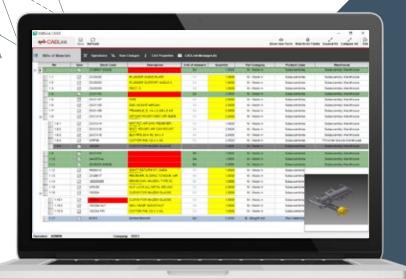

# Real-time BOM comparison with 2-way data push

# Resolve Discrepancies

Discrepancies between CAD and SYSPRO are highlighted, allowing you to select or enter the correct data.

### **Access SYSPRO Data**

CADLink's direct integration allows you to access SYSPRO data such as Product Code, Part Class, and Raw Material Part Data from the CADLink interface.