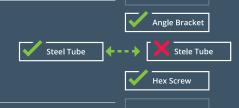

# Resolve Discrepancies

Discrepancies between CAD and SYSPRO are highlighted, allowing you to select or enter the correct data.